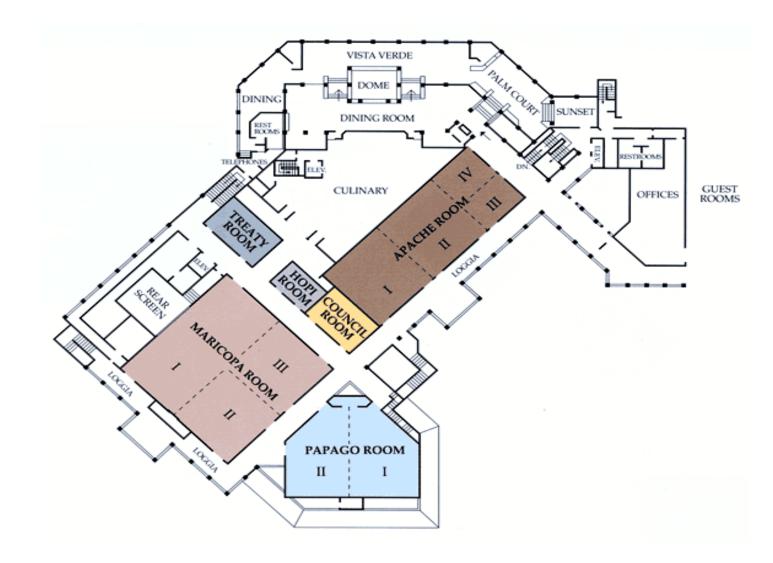

Once inside the hotel proceed to the elevators or stairs to the third floor. Conference registration, exhibits and continental breakfast will be in the Papago Room. The General Session will be in Apache I/II and the Thursday, Friday lunches in Vista Verde Dining Room.